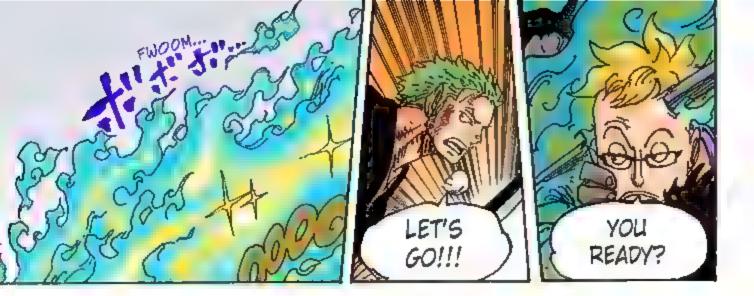

forces chase after him and decide to launch a sneak attack. With new powerful friends in tow, the raid on Onigashima begins!! While the Emperor's followers block the way on the Island, Kaido's daughter Yamato shows up and swears to fight on Luffy's side. The Red-Scabbards samural face off against Kaido on the roof of the castle, fighting to avenge their beloved Lord Oden. But Kaido steadily gains the upper hand... Luffy and others are heading for the roof too, but Kaido's henchman stand in their way.